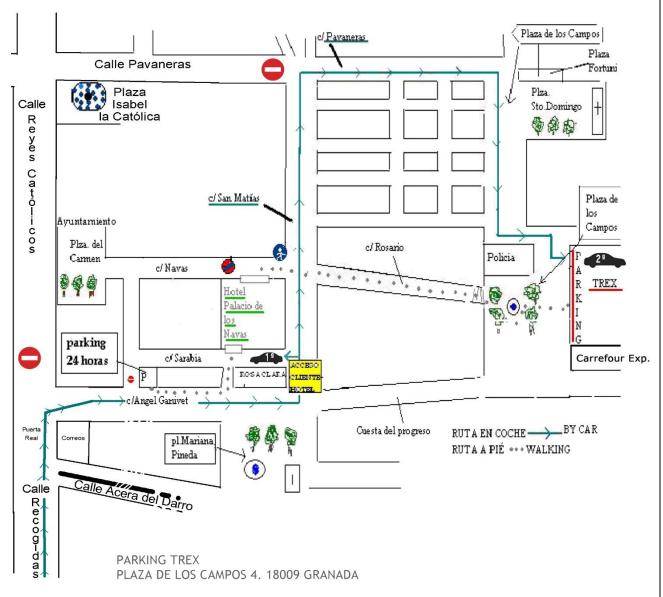

## If you travel by car you have two options:

**Go directly to the parking** and from there walk about 120 meters with your luggage to the hotel by Rosario street. In this case, you can enter the address of Parking Trex in the GPS/Google Maps before entering Granada: Plaza de los Campos (local 4)

On the other hand, **if your prefer to arrive first to the hotel to unload your luggage and then drive to the car park**, follow the instructions below and do not use GPS/Google Maps or any other navigation system.

• Take exit 13 RECOGIDAS CENTRO (old exit 129)

• Continue towards Centro Ciudad-Puerta Real, when you enter Calle Recogidas you will see a yellow sign with a prohibited sign that indicates "Except residents and hotels". As a client of our hotel you are authorized to circulate.

• Continue to Puerta de Real, once at Puerta Real, leave a "Burger King" on your left and take the second street on the right: Calle Ángel Ganivet, you will recognize it by its arcades, continue until the end, enter Plaza Mariana Pineda

• Turn into Calle San Matías, once in San Matías enter the first street on the left: Calle Sarabia, here we have a door for loading and unloading luggage, with an authorized stop for vehicles.

In order to authorize your vehicle to drive along Recogidas and San Matias Street inform us about the plate number when you check-in, not before. You are not allowed to drive along Reyes Católicos or Gran via de Colón Street.